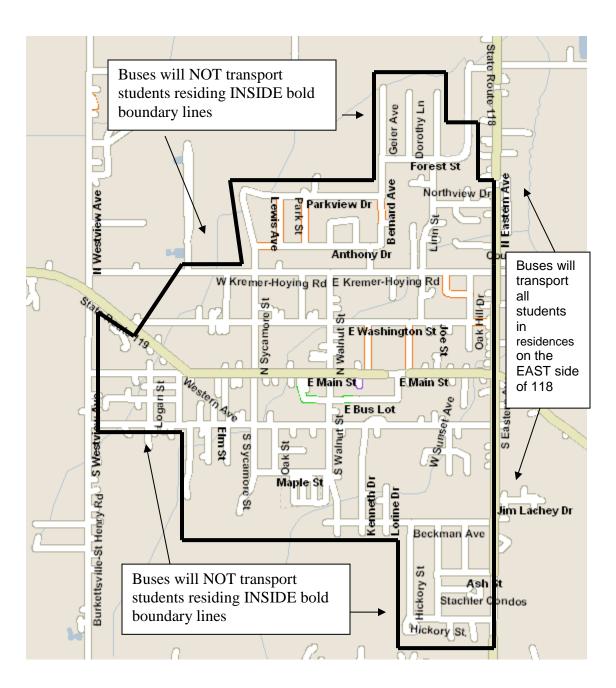

| WILL NOT be Transported St. Henry                  |                                 | WILL be transported St. Henry               |
|----------------------------------------------------|---------------------------------|---------------------------------------------|
| Kremer-Hoying Rd., east of Highland                | Country Lane                    | East side of 118 (Eastern Ave.)             |
| S. Eastern Ave, west side                          | W. Washington east of tile yard | Cooper Dr and Woodland Ave. (original Area) |
| Forest St., Dorothy Lane, Geier Ave                | Commercial Drive and Cedar      | Westview Ave. (Burk-SH Road)                |
| Linn St. north of Kremer-Hoying Rd.                | Woodland Ave. (New Addition)    | W. Washington west of tile yard             |
| N. Eastern Ave, west side, South of Commercial Dr. |                                 | W. Kremer Hoying Rd, West of Highland       |